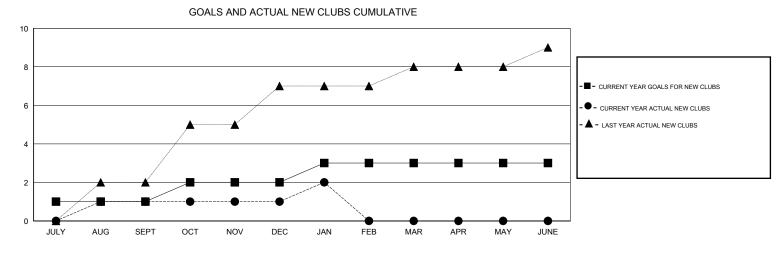

## GMT: VINOD KHANNA

| LOCATION INDIA |  |
|----------------|--|
|----------------|--|

|                             |                  | Clubs               |                            |                             | Members                      |                    |                       |                              |                             |
|-----------------------------|------------------|---------------------|----------------------------|-----------------------------|------------------------------|--------------------|-----------------------|------------------------------|-----------------------------|
| RESULTS FOR 2013-2014       |                  |                     |                            |                             | RESULTS FOR 2013-2014        |                    |                       |                              |                             |
| QUARTER                     | NEW CLUB<br>GOAL | ACTUAL NEW<br>CLUBS | ACTUAL<br>DROPPED<br>CLUBS | ACTUAL NET<br>GAIN/<br>LOSS | QUARTER                      | NEW MEMBER<br>GOAL | ACTUAL NEW<br>MEMBERS | ACTUAL<br>DROPPED<br>MEMBERS | ACTUAL NET<br>GAIN/<br>LOSS |
| JULY/AUG/SEPT               | 1<br>1           | 1<br>0              | 0<br>1                     | 1<br>-1                     | JULY/AUG/SEPT<br>OCT/NOV/DEC | 40<br>10           | 91<br>33              | 201<br>108                   | -110<br>-75                 |
| JAN/FEB/MAR<br>APR/MAY/JUNE | 1<br>0           | 1<br>0              | 1<br>0                     | 0<br>0                      | JAN/FEB/MAR<br>APR/MAY/JUNE  | 10<br>10           | 27<br>0               | 63<br>0                      | -36<br>0                    |