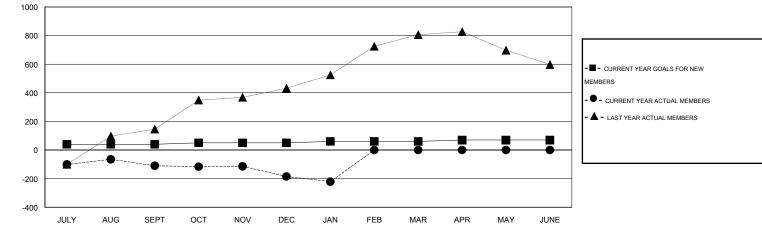

## GMT: VINOD KHANNA

| LOCATION INDIA |  |
|----------------|--|
|----------------|--|

|                             |                  | Clubs               |                            |                             | Members                      |                    |                       |                              |                             |
|-----------------------------|------------------|---------------------|----------------------------|-----------------------------|------------------------------|--------------------|-----------------------|------------------------------|-----------------------------|
| RESULTS FOR 2013-2014       |                  |                     |                            |                             | RESULTS FOR 2013-2014        |                    |                       |                              |                             |
| QUARTER                     | NEW CLUB<br>GOAL | ACTUAL NEW<br>CLUBS | ACTUAL<br>DROPPED<br>CLUBS | ACTUAL NET<br>GAIN/<br>LOSS | QUARTER                      | NEW MEMBER<br>GOAL | ACTUAL NEW<br>MEMBERS | ACTUAL<br>DROPPED<br>MEMBERS | ACTUAL NET<br>GAIN/<br>LOSS |
| JULY/AUG/SEPT               | 1<br>1           | 1<br>0              | 0<br>1                     | 1<br>-1                     | JULY/AUG/SEPT<br>OCT/NOV/DEC | 40<br>10           | 91<br>33              | 201<br>108                   | -110<br>-75                 |
| JAN/FEB/MAR<br>APR/MAY/JUNE | 1<br>0           | 1<br>0              | 1<br>0                     | 0<br>0                      | JAN/FEB/MAR<br>APR/MAY/JUNE  | 10<br>10           | 27<br>0               | 63<br>0                      | -36<br>0                    |